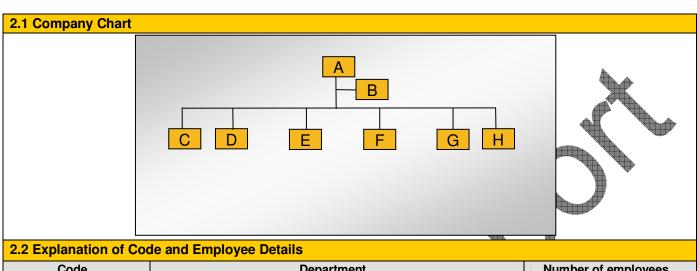

#### **Section 2: Human Resources**

| The Explanation of Godo and Employee Setano |                      |                     |
|---------------------------------------------|----------------------|---------------------|
| Code                                        | Department           | Number of employees |
| Α                                           | General Manager      | 1                   |
| В                                           | Vice General Manager | 1                   |
| С                                           | Engineering Dept.    | 2                   |
| D                                           | Quality Dept.        | 15                  |
| Е                                           | Financial Dept.      | 6                   |
| F                                           | Foreign Trade Dept.  | 8                   |
| G                                           | Production Dept.     | 857                 |
| Н                                           | HR                   | 10                  |